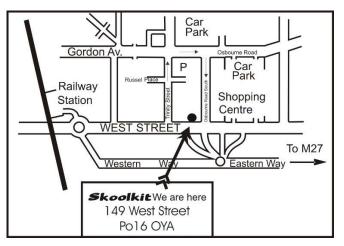

<u>Opening Hours</u> Mon – Fri 9:00 am – 5:30 pm Sat 9:00 am – 5:00 pm The Meridian Shopping Centre, Havant, PO9 1UN havant@skoolkit.co.uk OR 149 West Street, Fareham, PO16 0YA fareham@skoolkit.co.uk

## Dear Parent/Carer,

You can find your child's full school uniform all year round in our **Havant store** in the **Meridian Shopping Centre** and our **Fareham store** on **West Street**. **We advise you purchase early in the summer holidays as we get very busy**. (Please refer to our website <u>www.skoolkit.co.uk</u> for store opening times.)

Havant

Fareham