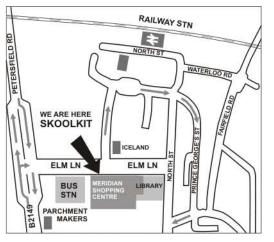

<u>Opening Hours</u> Mon – Fri 9:00 am – 5:30 pm Sat 9:00 am – 5:00 pm The Meridian Shopping Centre, Havant, PO9 1UN havant@skoolkit.co.uk OR 149 West Street, Fareham, PO16 0YA fareham@skoolkit.co.uk

## Dear Parent/Carer,

You can find your child's full school uniform all year round in our **Havant store** in the **Meridian Shopping Centre** and our **Fareham store** on **West Street**. **We advise you purchase early in the summer holidays as we get very busy**. (Please refer to our website <u>www.skoolkit.co.uk</u> for store opening times.)

Havant

Fareham